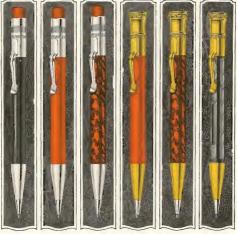

No. 3298BW No. 3298BGW No. 3299BW No. 3299BGW el 196) No. 4298B No. 4298BG No. 5498B No. 5498BG No. 42098 No. 54998 No. 42998G No. 54998G PRECIOUS METAL PENS

WAHL PEN

|                         |                                         | (Sdf I                                                                                                            | filling)                  |                                         |                                                                                                                   |
|-------------------------|-----------------------------------------|-------------------------------------------------------------------------------------------------------------------|---------------------------|-----------------------------------------|-------------------------------------------------------------------------------------------------------------------|
|                         |                                         | 14K SOLID Y                                                                                                       | ELLOW GOLD                | D                                       |                                                                                                                   |
| DIAS                    |                                         | GINE TURNED, TO MATCH EVERSHARPS<br>NOS 98 AND 988W                                                               | HAN                       |                                         | e turned and hand engraved,<br>sharps nob. 99 and 995W                                                            |
| Tel Word                |                                         |                                                                                                                   | Tel Word                  |                                         |                                                                                                                   |
| Macul<br>Madah<br>Madog | No. 3298BW<br>No. 4298B<br>No. 5498B    | Has ring on cap and No. 2 gold nib.<br>Has pocket clip and No. 2 gold nib.<br>Has pocket clip and No. 4 gold nib. | MARU<br>MARAN<br>MART     | No. 32998W<br>No. 42998<br>No. 54998    | Has ring on cap and No. 2 gold nib.<br>Has pocket clip and No. 2 gold nib.<br>Has pocket clip and No. 4 gold nib. |
|                         |                                         | 18K SOLID C                                                                                                       | REEN GOLD                 |                                         |                                                                                                                   |
| DIAN                    |                                         | GINE TURNED, TO MATCH EVARMARPS<br>28. 98G AND 98GSW                                                              | HANL                      | IN DESIGN, ENGINE<br>TO MATCH EVERSE    | e turned and hand engraved,<br>1419 NDS 99G and 99GSW                                                             |
| Maedd<br>Maeff<br>Maerk | No. 3298BGW<br>No. 4398BG<br>No. 5498BG | Has ring on cap and No. 2 gold nib.<br>Has pocket clip and No. 2 gold nib.<br>Has pocket clip and No. 4 gold nib. | NAABD<br>Ne nef<br>Naarti | No. 3299BGW<br>No. 4299BG<br>No. 5499BG | Has ring on cap and No. 2 gold nib-<br>Has pocket clip and No. 2 gold nib-<br>Has pocket clip and No. 4 gold nib. |

Solid gold pens are made to special order only, and are not returnable in exchange for other merchandise.

WAHL PEN

concerns municar musicar routes or vertice sum war. 40 and er30<sup>10</sup> and a molecular in service recompanies and A. 2 and 40<sup>10</sup> Cheart No. 520<sup>10</sup>. Has more evice and M. 2 and and the hours. No. 520<sup>10</sup>. Has more evice and No. 2 and an R. 2 and and R. Renz, No. 620<sup>10</sup>. Has project evice and No. 2 and and R. Renz, No. 620<sup>10</sup>. Has project evice and No. 2 and and R. Renz, No. 620<sup>10</sup>. Has project evice and No. 2 and and Renz, No. 6 and X. Has project evice and No. 2 and and Renz, No. 6 and X. Has project evice and No. 2 and and Renz, No. 6 and X. Has project evice and No. 4 and and No. 4 and and No. 4 and A. Markawa and A. Mark

No. 329C No. 329AGW No. 329AW No. 429.4 No. 429.4G No. 429C No. 649AG No. 649AG No. 323AW No. 323AGW No. 323CW No. 423A No. 423AG No. 423C No. 643A No. 643AG No. 643C

WAHL PEN

### PRECIOUS METAL PENS

# (Engine Turned. Self Pilling) YELLOW GOLD FILLED

| Tel. Word | PELE DESIGN, TO 3 | HATCH EVERSIGARIES NOR. 23 AND 25SW | Tel. Word | LONIAL DESIGN, TO | MATCH EVERSHARPS NOS. 10 AND IOSW   |
|-----------|-------------------|-------------------------------------|-----------|-------------------|-------------------------------------|
| HAFEH     | No. 329AW         | Has ring on cap and No. 2 sold nib. | GACUS     | No. 323AW         | Has ring on cap and No. 2 gold nib  |
| RIUZH     | No. 429 A         | Has pocket clip and No. 2 gold rab. | Reutz     | No. 423.A         | Has pocket clip and No. 2 gold rab. |
| ROATE     | No. 649A          | Has pocket clip and No. 4 gold nib. | RIUMV     | No. 643.A         | Has pocket clip and No. 4 gold mb.  |
|           | GREEN GOLD FILLED |                                     |           |                   |                                     |
| 81        |                   | MATCH EVERSHARPS NOS. 27 AND 27SW   |           |                   | MATCH EVERSHARPS NOS- 73 AND 73SW   |
| HATEN     | No. 329,AGW       | Has ring on cap and No. 2 gold nib. | GARTY     | No 323AGW         | Has ring on cap and No. 2 gold nib. |
| ROPME     | No. 429AG         | Has pocket clip and No. 2 gold ntb. | ROAD      | No. 423 AG        | Has pocket clip and No. 2 gold mb.  |
| Roerz     | No. 649AG         | Has pocket clip and No. 4 gold nib. | Rozus     | No. 643.AG        | Has pocket clip and No. 4 gold nib. |
|           |                   | STERLIN                             | IG SILVE  | R                 |                                     |